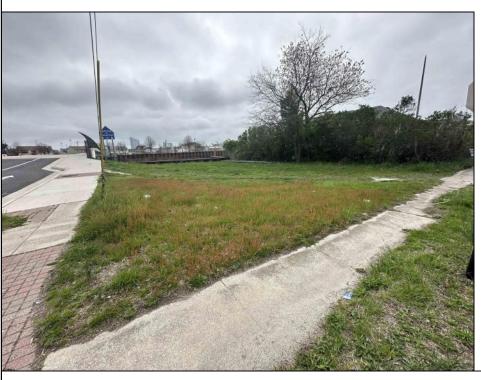

## **COMMENTS**

This WATERFRONT corner lot is located in a growing part of Atlantic City with views of Hard Rock, Borgata and Ocean Casino can be a Dream come true for an investor or primary occupant who is looking to build a store front or a single family home or an investment property for short term rentals. \*\*BUILDABLE LOT LOCATED IN VENICE PARK\*\* This lot is ready for it\'s custom home. Lot Dimensions 50X91. Lot Acres 0.1041. Bulkhead approved, Plot Plan/Variance Plan approved and Plan of Survey complete..