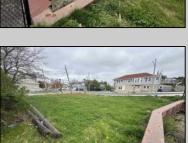

## **COMMENTS**

This WATERFRONT corner lot is located in a growing part of Atlantic City with views of Hard Rock, Borgata and Ocean Casino can be a Dream come true for an investor or primary occupant who is looking to build a store front or a single family home or an investment property for short term rentals. \*\*BUILDABLE LOT LOCATED IN VENICE PARK\*\* This lot is ready for it\'s custom home. Lot Dimensions 50X91. Lot Acres 0.1041. Bulkhead approved, Plot Plan/Variance Plan approved and Plan of Survey complete..