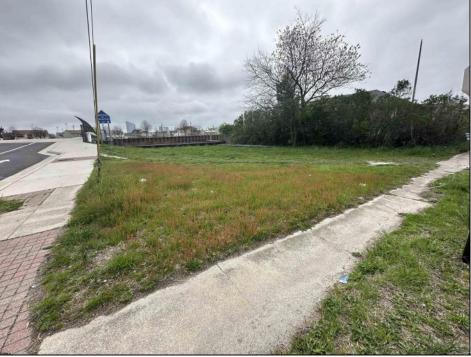

## COMMENTS

This WATERFRONT corner lot is located in a growing part of Atlantic City with views of Hard Rock, Borgata and Ocean Casino can be a Dream come true for an investor or primary occupant who is looking to build a store front or a single family home or an investment property for short term rentals. \*\*BUILDABLE LOT LOCATED IN VENICE PARK\*\* This lot is ready for it\'s custom home. Lot Dimensions 50X91. Lot Acres 0.1041. Bulkhead approved, Plot Plan/Variance Plan approved and Plan of Survey complete..