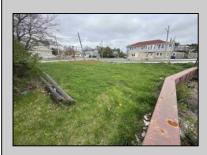

## COMMENTS

This WATERFRONT corner lot is located in a growing part of Atlantic City with views of Hard Rock, Borgata and Ocean Casino can be a Dream come true for an investor or primary occupant who is looking to build a store front or a single family home or an investment property for short term rentals. \*\*BUILDABLE LOT LOCATED IN VENICE PARK\*\* This lot is ready for it\'s custom home. Lot Dimensions 50X91. Lot Acres 0.1041. Bulkhead approved, Plot Plan/Variance Plan approved and Plan of Survey complete..