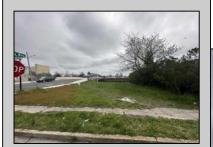

## COMMENTS

This WATERFRONT corner lot is located in a growing part of Atlantic City with views of Hard Rock, Borgata and Ocean Casino can be a Dream come true for an investor or primary occupant who is looking to build a store front or a single family home or an investment property for short term rentals. \*\*BUILDABLE LOT LOCATED IN VENICE PARK\*\* This lot is ready for it\'s custom home. Lot Dimensions 50X91. Lot Acres 0.1041. Bulkhead approved, Plot Plan/Variance Plan approved and Plan of Survey complete..