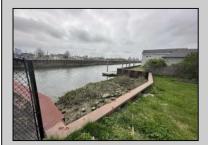

## COMMENTS

This WATERFRONT corner lot is located in a growing part of Atlantic City with views of Hard Rock, Borgata and Ocean Casino can be a Dream come true for an investor or primary occupant who is looking to build a store front or a single family home or an investment property for short term rentals. \*\*BUILDABLE LOT LOCATED IN VENICE PARK\*\* This lot is ready for it\'s custom home. Lot Dimensions 50X91. Lot Acres 0.1041. Bulkhead approved, Plot Plan/Variance Plan approved and Plan of Survey complete..