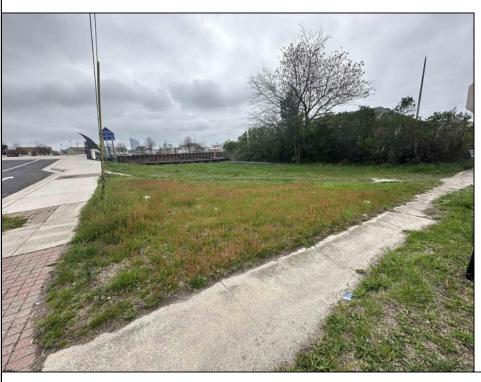

## **COMMENTS**

This WATERFRONT corner lot is located in a growing part of Atlantic City with views of Hard Rock, Borgata and Ocean Casino can be a Dream come true for an investor or primary occupant who is looking to build a store front or a single family home or an investment property for short term rentals. \*\*BUILDABLE LOT LOCATED IN VENICE PARK\*\* This lot is ready for it\'s custom home. Lot Dimensions 50X91. Lot Acres 0.1041. Bulkhead approved, Plot Plan/Variance Plan approved and Plan of Survey complete..