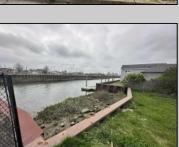

## **COMMENTS**

This WATERFRONT corner lot is located in a growing part of Atlantic City with views of Hard Rock, Borgata and Ocean Casino can be a Dream come true for an investor or primary occupant who is looking to build a store front or a single family home or an investment property for short term rentals. \*\*BUILDABLE LOT LOCATED IN VENICE PARK\*\* This lot is ready for it\'s custom home. Lot Dimensions 50X91. Lot Acres 0.1041. Bulkhead approved, Plot Plan/Variance Plan approved and Plan of Survey complete..