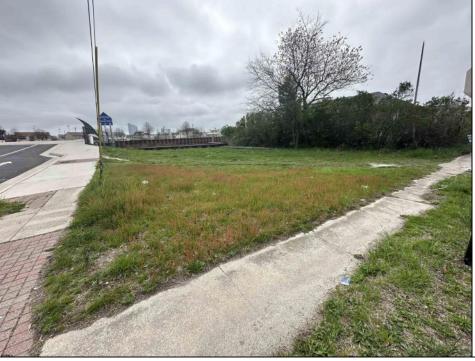

## COMMENTS

This WATERFRONT corner lot is located in a growing part of Atlantic City with views of Hard Rock, Borgata and Ocean Casino can be a Dream come true for an investor or primary occupant who is looking to build a store front or a single family home or an investment property for short term rentals. \*\*BUILDABLE LOT LOCATED IN VENICE PARK\*\* This lot is ready for it\'s custom home. Lot Dimensions 50X91. Lot Acres 0.1041. Bulkhead approved, Plot Plan/Variance Plan approved and Plan of Survey complete..