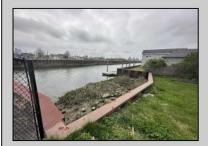

## COMMENTS

This WATERFRONT corner lot is located in a growing part of Atlantic City with views of Hard Rock, Borgata and Ocean Casino can be a Dream come true for an investor or primary occupant who is looking to build a store front or a single family home or an investment property for short term rentals. \*\*BUILDABLE LOT LOCATED IN VENICE PARK\*\* This lot is ready for it\'s custom home. Lot Dimensions 50X91. Lot Acres 0.1041. Bulkhead approved, Plot Plan/Variance Plan approved and Plan of Survey complete..