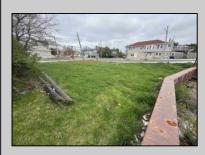

## COMMENTS

This WATERFRONT corner lot is located in a growing part of Atlantic City with views of Hard Rock, Borgata and Ocean Casino can be a Dream come true for an investor or primary occupant who is looking to build a store front or a single family home or an investment property for short term rentals. \*\*BUILDABLE LOT LOCATED IN VENICE PARK\*\* This lot is ready for it\'s custom home. Lot Dimensions 50X91. Lot Acres 0.1041. Bulkhead approved, Plot Plan/Variance Plan approved and Plan of Survey complete..