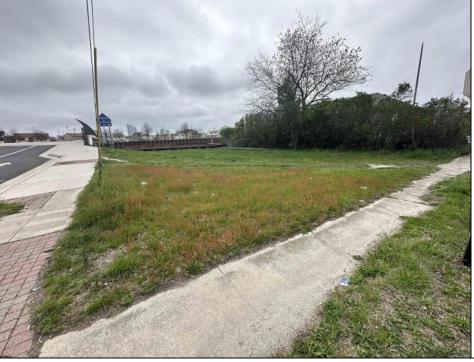

## COMMENTS

This WATERFRONT corner lot is located in a growing part of Atlantic City with views of Hard Rock, Borgata and Ocean Casino can be a Dream come true for an investor or primary occupant who is looking to build a store front or a single family home or an investment property for short term rentals. \*\*BUILDABLE LOT LOCATED IN VENICE PARK\*\* This lot is ready for it\'s custom home. Lot Dimensions 50X91. Lot Acres 0.1041. Bulkhead approved, Plot Plan/Variance Plan approved and Plan of Survey complete..