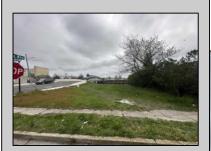

## COMMENTS

This WATERFRONT corner lot is located in a growing part of Atlantic City with views of Hard Rock, Borgata and Ocean Casino can be a Dream come true for an investor or primary occupant who is looking to build a store front or a single family home or an investment property for short term rentals. \*\*BUILDABLE LOT LOCATED IN VENICE PARK\*\* This lot is ready for it\'s custom home. Lot Dimensions 50X91. Lot Acres 0.1041. Bulkhead approved, Plot Plan/Variance Plan approved and Plan of Survey complete..