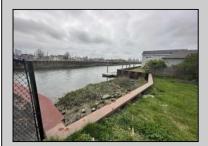

## COMMENTS

This WATERFRONT corner lot is located in a growing part of Atlantic City with views of Hard Rock, Borgata and Ocean Casino can be a Dream come true for an investor or primary occupant who is looking to build a store front or a single family home or an investment property for short term rentals. \*\*BUILDABLE LOT LOCATED IN VENICE PARK\*\* This lot is ready for it\'s custom home. Lot Dimensions 50X91. Lot Acres 0.1041. Bulkhead approved, Plot Plan/Variance Plan approved and Plan of Survey complete..