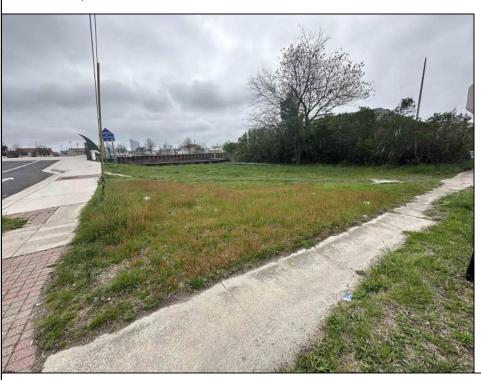

## **COMMENTS**

This WATERFRONT corner lot is located in a growing part of Atlantic City with views of Hard Rock, Borgata and Ocean Casino can be a Dream come true for an investor or primary occupant who is looking to build a store front or a single family home or an investment property for short term rentals. \*\*BUILDABLE LOT LOCATED IN VENICE PARK\*\* This lot is ready for it\'s custom home. Lot Dimensions 50X91. Lot Acres 0.1041. Bulkhead approved, Plot Plan/Variance Plan approved and Plan of Survey complete..