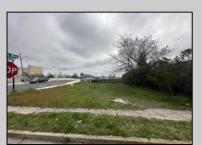

## **COMMENTS**

This WATERFRONT corner lot is located in a growing part of Atlantic City with views of Hard Rock, Borgata and Ocean Casino can be a Dream come true for an investor or primary occupant who is looking to build a store front or a single family home or an investment property for short term rentals. \*\*BUILDABLE LOT LOCATED IN VENICE PARK\*\* This lot is ready for it\'s custom home. Lot Dimensions 50X91. Lot Acres 0.1041. Bulkhead approved, Plot Plan/Variance Plan approved and Plan of Survey complete..