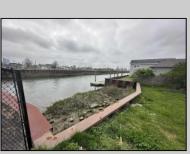

## **COMMENTS**

This WATERFRONT corner lot is located in a growing part of Atlantic City with views of Hard Rock, Borgata and Ocean Casino can be a Dream come true for an investor or primary occupant who is looking to build a store front or a single family home or an investment property for short term rentals. \*\*BUILDABLE LOT LOCATED IN VENICE PARK\*\* This lot is ready for it\'s custom home. Lot Dimensions 50X91. Lot Acres 0.1041. Bulkhead approved, Plot Plan/Variance Plan approved and Plan of Survey complete..