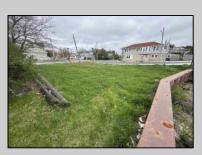

## **COMMENTS**

This WATERFRONT corner lot is located in a growing part of Atlantic City with views of Hard Rock, Borgata and Ocean Casino can be a Dream come true for an investor or primary occupant who is looking to build a store front or a single family home or an investment property for short term rentals. \*\*BUILDABLE LOT LOCATED IN VENICE PARK\*\* This lot is ready for it\'s custom home. Lot Dimensions 50X91. Lot Acres 0.1041. Bulkhead approved, Plot Plan/Variance Plan approved and Plan of Survey complete..