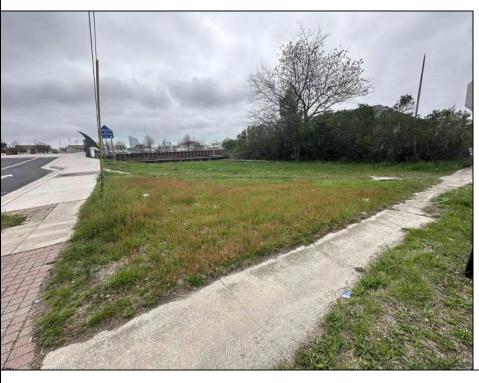

## **COMMENTS**

This WATERFRONT corner lot is located in a growing part of Atlantic City with views of Hard Rock, Borgata and Ocean Casino can be a Dream come true for an investor or primary occupant who is looking to build a store front or a single family home or an investment property for short term rentals. \*\*BUILDABLE LOT LOCATED IN VENICE PARK\*\* This lot is ready for it\'s custom home. Lot Dimensions 50X91. Lot Acres 0.1041. Bulkhead approved, Plot Plan/Variance Plan approved and Plan of Survey complete..