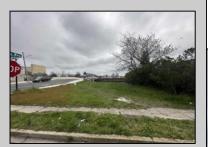

## **COMMENTS**

This WATERFRONT corner lot is located in a growing part of Atlantic City with views of Hard Rock, Borgata and Ocean Casino can be a Dream come true for an investor or primary occupant who is looking to build a store front or a single family home or an investment property for short term rentals. \*\*BUILDABLE LOT LOCATED IN VENICE PARK\*\* This lot is ready for it's custom home. Lot Dimensions 50X91. Lot Acres 0.1041. Bulkhead approved, Plot Plan/Variance Plan approved and Plan of Survey complete..