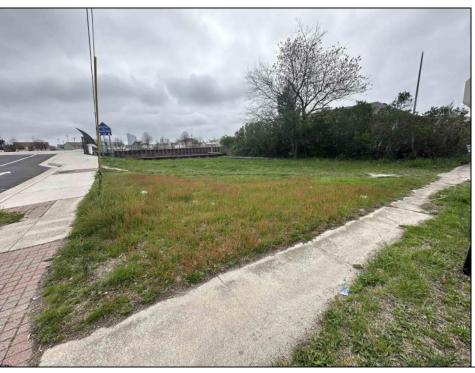

## **COMMENTS**

This WATERFRONT corner lot is located in a growing part of Atlantic City with views of Hard Rock, Borgata and Ocean Casino can be a Dream come true for an investor or primary occupant who is looking to build a store front or a single family home or an investment property for short term rentals. \*\*BUILDABLE LOT LOCATED IN VENICE PARK\*\* This lot is ready for it's custom home. Lot Dimensions 50X91. Lot Acres 0.1041. Bulkhead approved, Plot Plan/Variance Plan approved and Plan of Survey complete..