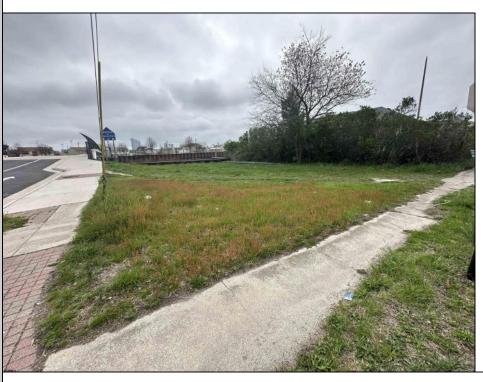

## **COMMENTS**

This WATERFRONT corner lot is located in a growing part of Atlantic City with views of Hard Rock, Borgata and Ocean Casino can be a Dream come true for an investor or primary occupant who is looking to build a store front or a single family home or an investment property for short term rentals. \*\*BUILDABLE LOT LOCATED IN VENICE PARK\*\* This lot is ready for it's custom home. Lot Dimensions 50X91. Lot Acres 0.1041. Bulkhead approved, Plot Plan/Variance Plan approved and Plan of Survey complete..