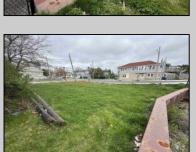

## **COMMENTS**

This WATERFRONT corner lot is located in a growing part of Atlantic City with views of Hard Rock, Borgata and Ocean Casino can be a Dream come true for an investor or primary occupant who is looking to build a store front or a single family home or an investment property for short term rentals. \*\*BUILDABLE LOT LOCATED IN VENICE PARK\*\* This lot is ready for it's custom home. Lot Dimensions 50X91. Lot Acres 0.1041. Bulkhead approved, Plot Plan/Variance Plan approved and Plan of Survey complete..