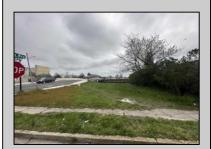

## COMMENTS

This WATERFRONT corner lot is located in a growing part of Atlantic City with views of Hard Rock, Borgata and Ocean Casino can be a Dream come true for an investor or primary occupant who is looking to build a store front or a single family home or an investment property for short term rentals. \*\*BUILDABLE LOT LOCATED IN VENICE PARK\*\* This lot is ready for it\'s custom home. Lot Dimensions 50X91. Lot Acres 0.1041. Bulkhead approved, Plot Plan/Variance Plan approved and Plan of Survey complete..