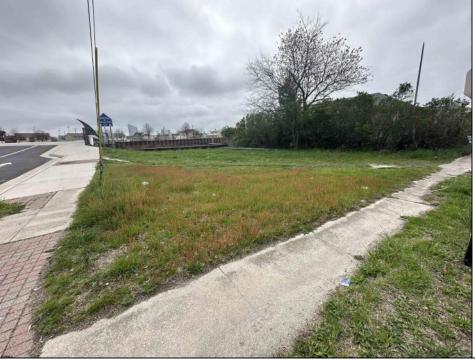

## COMMENTS

This WATERFRONT corner lot is located in a growing part of Atlantic City with views of Hard Rock, Borgata and Ocean Casino can be a Dream come true for an investor or primary occupant who is looking to build a store front or a single family home or an investment property for short term rentals. \*\*BUILDABLE LOT LOCATED IN VENICE PARK\*\* This lot is ready for it\'s custom home. Lot Dimensions 50X91. Lot Acres 0.1041. Bulkhead approved, Plot Plan/Variance Plan approved and Plan of Survey complete..