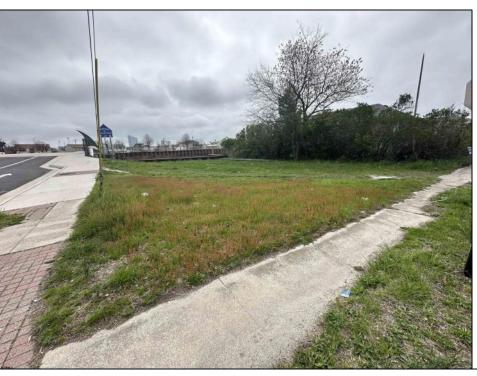

## **COMMENTS**

This WATERFRONT corner lot is located in a growing part of Atlantic City with views of Hard Rock, Borgata and Ocean Casino can be a Dream come true for an investor or primary occupant who is looking to build a store front or a single family home or an investment property for short term rentals. \*\*BUILDABLE LOT LOCATED IN VENICE PARK\*\* This lot is ready for it's custom home. Lot Dimensions 50X91. Lot Acres 0.1041. Bulkhead approved, Plot Plan/Variance Plan approved and Plan of Survey complete..