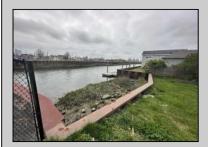

## COMMENTS

This WATERFRONT corner lot is located in a growing part of Atlantic City with views of Hard Rock, Borgata and Ocean Casino can be a Dream come true for an investor or primary occupant who is looking to build a store front or a single family home or an investment property for short term rentals. \*\*BUILDABLE LOT LOCATED IN VENICE PARK\*\* This lot is ready for it\'s custom home. Lot Dimensions 50X91. Lot Acres 0.1041. Bulkhead approved, Plot Plan/Variance Plan approved and Plan of Survey complete..