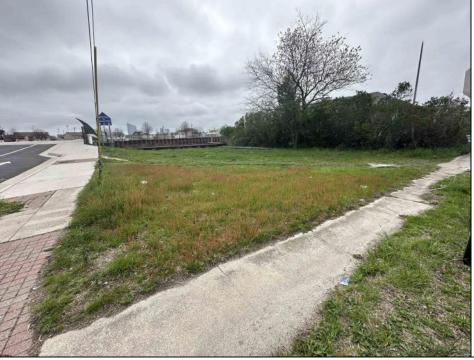

## COMMENTS

This WATERFRONT corner lot is located in a growing part of Atlantic City with views of Hard Rock, Borgata and Ocean Casino can be a Dream come true for an investor or primary occupant who is looking to build a store front or a single family home or an investment property for short term rentals. \*\*BUILDABLE LOT LOCATED IN VENICE PARK\*\* This lot is ready for it\'s custom home. Lot Dimensions 50X91. Lot Acres 0.1041. Bulkhead approved, Plot Plan/Variance Plan approved and Plan of Survey complete..