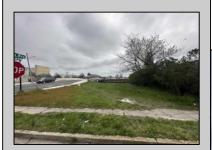

## COMMENTS

This WATERFRONT corner lot is located in a growing part of Atlantic City with views of Hard Rock, Borgata and Ocean Casino can be a Dream come true for an investor or primary occupant who is looking to build a store front or a single family home or an investment property for short term rentals. \*\*BUILDABLE LOT LOCATED IN VENICE PARK\*\* This lot is ready for it\'s custom home. Lot Dimensions 50X91. Lot Acres 0.1041. Bulkhead approved, Plot Plan/Variance Plan approved and Plan of Survey complete..