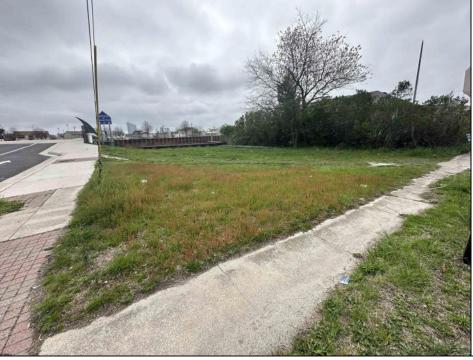

## COMMENTS

This WATERFRONT corner lot is located in a growing part of Atlantic City with views of Hard Rock, Borgata and Ocean Casino can be a Dream come true for an investor or primary occupant who is looking to build a store front or a single family home or an investment property for short term rentals. \*\*BUILDABLE LOT LOCATED IN VENICE PARK\*\* This lot is ready for it\'s custom home. Lot Dimensions 50X91. Lot Acres 0.1041. Bulkhead approved, Plot Plan/Variance Plan approved and Plan of Survey complete..