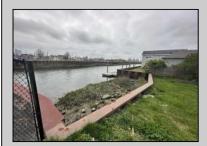

## COMMENTS

This WATERFRONT corner lot is located in a growing part of Atlantic City with views of Hard Rock, Borgata and Ocean Casino can be a Dream come true for an investor or primary occupant who is looking to build a store front or a single family home or an investment property for short term rentals. \*\*BUILDABLE LOT LOCATED IN VENICE PARK\*\* This lot is ready for it\'s custom home. Lot Dimensions 50X91. Lot Acres 0.1041. Bulkhead approved, Plot Plan/Variance Plan approved and Plan of Survey complete..