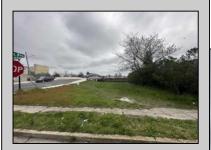

## COMMENTS

This WATERFRONT corner lot is located in a growing part of Atlantic City with views of Hard Rock, Borgata and Ocean Casino can be a Dream come true for an investor or primary occupant who is looking to build a store front or a single family home or an investment property for short term rentals. \*\*BUILDABLE LOT LOCATED IN VENICE PARK\*\* This lot is ready for it\'s custom home. Lot Dimensions 50X91. Lot Acres 0.1041. Bulkhead approved, Plot Plan/Variance Plan approved and Plan of Survey complete..