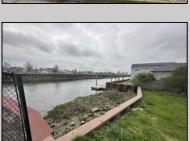

## **COMMENTS**

This WATERFRONT corner lot is located in a growing part of Atlantic City with views of Hard Rock, Borgata and Ocean Casino can be a Dream come true for an investor or primary occupant who is looking to build a store front or a single family home or an investment property for short term rentals. \*\*BUILDABLE LOT LOCATED IN VENICE PARK\*\* This lot is ready for it\'s custom home. Lot Dimensions 50X91. Lot Acres 0.1041. Bulkhead approved, Plot Plan/Variance Plan approved and Plan of Survey complete..