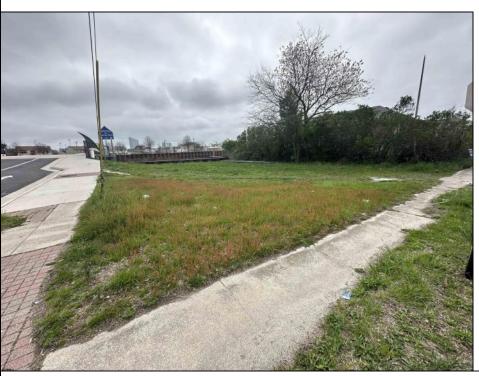

## **COMMENTS**

This WATERFRONT corner lot is located in a growing part of Atlantic City with views of Hard Rock, Borgata and Ocean Casino can be a Dream come true for an investor or primary occupant who is looking to build a store front or a single family home or an investment property for short term rentals. \*\*BUILDABLE LOT LOCATED IN VENICE PARK\*\* This lot is ready for it\'s custom home. Lot Dimensions 50X91. Lot Acres 0.1041. Bulkhead approved, Plot Plan/Variance Plan approved and Plan of Survey complete..