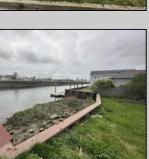

## **COMMENTS**

This WATERFRONT corner lot is located in a growing part of Atlantic City with views of Hard Rock, Borgata and Ocean Casino can be a Dream come true for an investor or primary occupant who is looking to build a store front or a single family home or an investment property for short term rentals. \*\*BUILDABLE LOT LOCATED IN VENICE PARK\*\* This lot is ready for it\'s custom home. Lot Dimensions 50X91. Lot Acres 0.1041. Bulkhead approved, Plot Plan/Variance Plan approved and Plan of Survey complete..