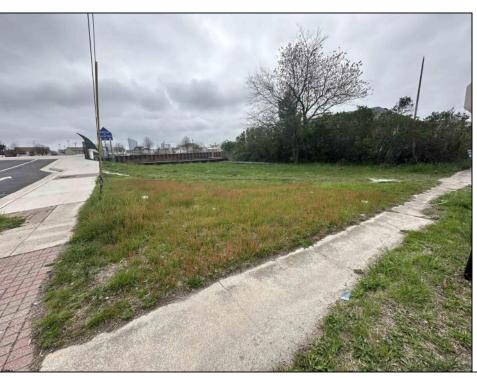

## **COMMENTS**

This WATERFRONT corner lot is located in a growing part of Atlantic City with views of Hard Rock, Borgata and Ocean Casino can be a Dream come true for an investor or primary occupant who is looking to build a store front or a single family home or an investment property for short term rentals. \*\*BUILDABLE LOT LOCATED IN VENICE PARK\*\* This lot is ready for it\'s custom home. Lot Dimensions 50X91. Lot Acres 0.1041. Bulkhead approved, Plot Plan/Variance Plan approved and Plan of Survey complete..