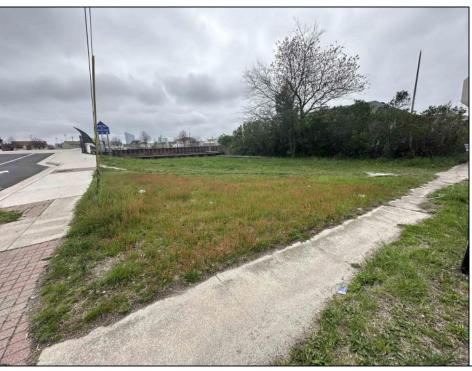

## **COMMENTS**

This WATERFRONT corner lot is located in a growing part of Atlantic City with views of Hard Rock, Borgata and Ocean Casino can be a Dream come true for an investor or primary occupant who is looking to build a store front or a single family home or an investment property for short term rentals. \*\*BUILDABLE LOT LOCATED IN VENICE PARK\*\* This lot is ready for it's custom home. Lot Dimensions 50X91. Lot Acres 0.1041. Bulkhead approved, Plot Plan/Variance Plan approved and Plan of Survey complete..