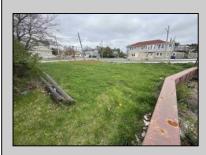

## COMMENTS

This WATERFRONT corner lot is located in a growing part of Atlantic City with views of Hard Rock, Borgata and Ocean Casino can be a Dream come true for an investor or primary occupant who is looking to build a store front or a single family home or an investment property for short term rentals. \*\*BUILDABLE LOT LOCATED IN VENICE PARK\*\* This lot is ready for it\'s custom home. Lot Dimensions 50X91. Lot Acres 0.1041. Bulkhead approved, Plot Plan/Variance Plan approved and Plan of Survey complete..