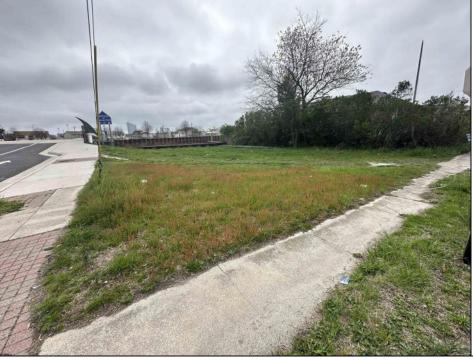

## COMMENTS

This WATERFRONT corner lot is located in a growing part of Atlantic City with views of Hard Rock, Borgata and Ocean Casino can be a Dream come true for an investor or primary occupant who is looking to build a store front or a single family home or an investment property for short term rentals. \*\*BUILDABLE LOT LOCATED IN VENICE PARK\*\* This lot is ready for it\'s custom home. Lot Dimensions 50X91. Lot Acres 0.1041. Bulkhead approved, Plot Plan/Variance Plan approved and Plan of Survey complete..