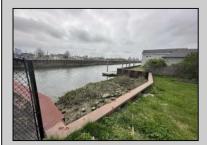

## COMMENTS

This WATERFRONT corner lot is located in a growing part of Atlantic City with views of Hard Rock, Borgata and Ocean Casino can be a Dream come true for an investor or primary occupant who is looking to build a store front or a single family home or an investment property for short term rentals. \*\*BUILDABLE LOT LOCATED IN VENICE PARK\*\* This lot is ready for it\'s custom home. Lot Dimensions 50X91. Lot Acres 0.1041. Bulkhead approved, Plot Plan/Variance Plan approved and Plan of Survey complete..