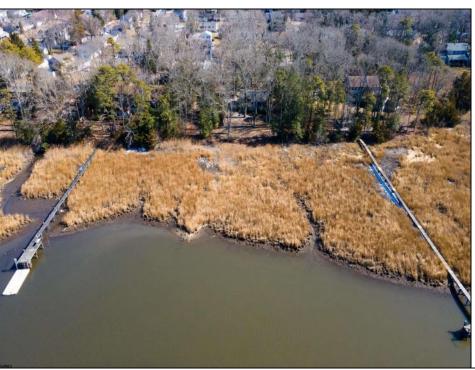

## **COMMENTS**

This one-of-a-kind unique waterfront opportunity offers versatile options of 1) subdividing and creating (2) two 100 x 180 buildable lots (each w/dock possibilities extending to deepwater of Patcong Creek) 2) keeping the existing house and adding, remodeling and refining the current 2-story structure, and/or 3). knocking down house and creating among Linwood\'s last waterfront, meadow front, sunset drenched near acre lot size mansions surrounded by birds, fish, marsh grasses and your backyard boat! Open your eyes, open your mind, and open your unlimited imagination to envision and construct a multi-generational palatial retreat accentuating serenity, security and 4 season lifestyle!!