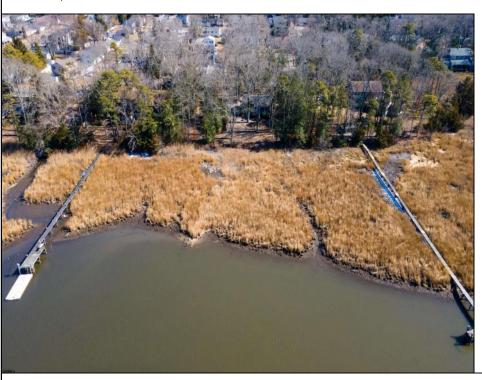

## COMMENTS

This one-of-a-kind unique waterfront opportunity offers versatile options of 1) subdividing and creating (2) two 100 x 180 buildable lots (each w/dock possibilities extending to deepwater of Patcong Creek) 2) keeping the existing house and adding, remodeling and refining the current 2-story structure, and/or 3). knocking down house and creating among Linwood\'s last waterfront, meadow front, sunset drenched near acre lot size mansions surrounded by birds, fish, marsh grasses and your backyard boat! Open your eyes, open your mind, and open your unlimited imagination to envision and construct a multi-generational palatial retreat accentuating serenity, security and 4 season lifestyle!!