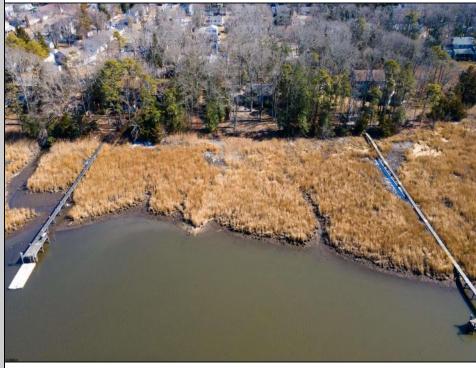

## COMMENTS

This one-of-a-kind unique waterfront opportunity offers versatile options of 1) subdividing and creating (2) two 100 x 180 buildable lots (each w/dock possibilities extending to deepwater of Patcong Creek) 2) keeping the existing house and adding, remodeling and refining the current 2-story structure, and/or 3). knocking down house and creating among Linwood\'s last waterfront, meadow front, sunset drenched near acre lot size mansions surrounded by birds, fish, marsh grasses and your backyard boat! Open your eyes, open your mind, and open your unlimited imagination to envision and construct a multi-generational palatial retreat accentuating serenity, security and 4 season lifestyle!!