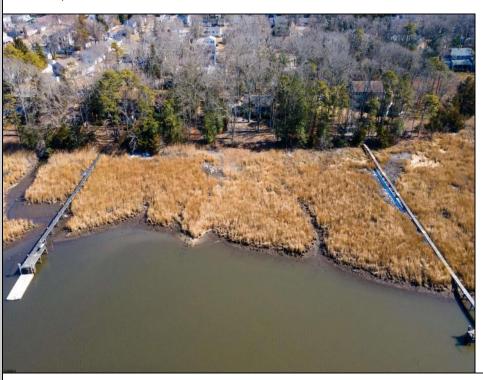

## COMMENTS

This one-of-a-kind unique waterfront opportunity offers versatile options of 1) subdividing and creating (2) two 100 x 180 buildable lots (each w/dock possibilities extending to deepwater of Patcong Creek) 2) keeping the existing house and adding, remodeling and refining the current 2-story structure, and/or 3). knocking down house and creating among Linwood\'s last waterfront, meadow front, sunset drenched near acre lot size mansions surrounded by birds, fish, marsh grasses and your backyard boat! Open your eyes, open your mind, and open your unlimited imagination to envision and construct a multi-generational palatial retreat accentuating serenity, security and 4 season lifestyle!!