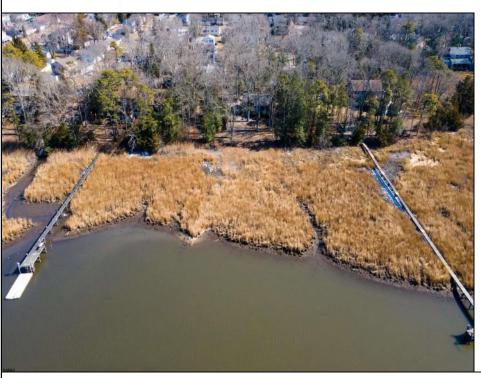

## COMMENTS

This one-of-a-kind unique waterfront opportunity offers versatile options of 1) subdividing and creating (2) two 100 x 180 buildable lots (each w/dock possibilities extending to deepwater of Patcong Creek) 2) keeping the existing house and adding, remodeling and refining the current 2-story structure, and/or 3). knocking down house and creating among Linwood\'s last waterfront, meadow front, sunset drenched near acre lot size mansions surrounded by birds, fish, marsh grasses and your backyard boat! Open your eyes, open your mind, and open your unlimited imagination to envision and construct a multi-generational palatial retreat accentuating serenity, security and 4 season lifestyle!!