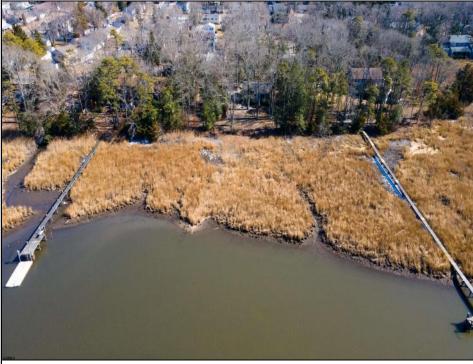

## COMMENTS

This one-of-a-kind unique waterfront opportunity offers versatile options of 1) subdividing and creating (2) two 100 x 180 buildable lots (each w/dock possibilities extending to deepwater of Patcong Creek) 2) keeping the existing house and adding, remodeling and refining the current 2-story structure, and/or 3). knocking down house and creating among Linwood\'s last waterfront, meadow front, sunset drenched near acre lot size mansions surrounded by birds, fish, marsh grasses and your backyard boat! Open your eyes, open your mind, and open your unlimited imagination to envision and construct a multi-generational palatial retreat accentuating serenity, security and 4 season lifestyle!!