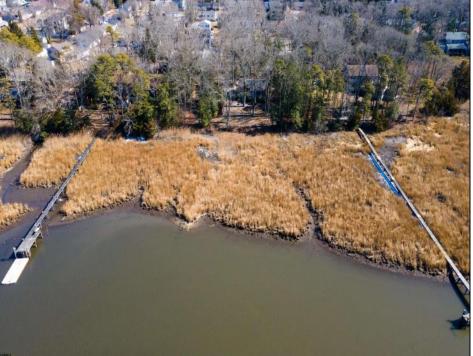

## COMMENTS

This one-of-a-kind unique waterfront opportunity offers versatile options of 1) subdividing and creating (2) two 100 x 180 buildable lots (each w/dock possibilities extending to deepwater of Patcong Creek) 2) keeping the existing house and adding, remodeling and refining the current 2-story structure, and/or 3). knocking down house and creating among Linwood\'s last waterfront, meadow front, sunset drenched near acre lot size mansions surrounded by birds, fish, marsh grasses and your backyard boat! Open your eyes, open your mind, and open your unlimited imagination to envision and construct a multi-generational palatial retreat accentuating serenity, security and 4 season lifestyle!!