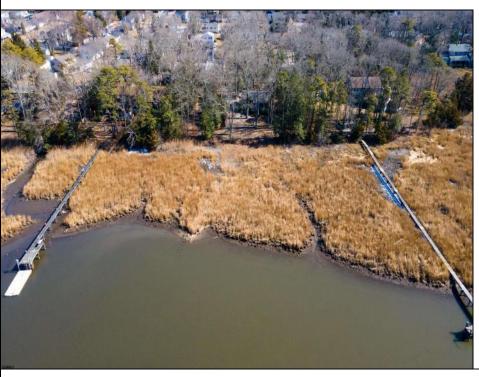

## COMMENTS

This one-of-a-kind unique waterfront opportunity offers versatile options of 1) subdividing and creating (2) two 100 x 180 buildable lots (each w/dock possibilities extending to deepwater of Patcong Creek) 2) keeping the existing house and adding, remodeling and refining the current 2-story structure, and/or 3). knocking down house and creating among Linwood\'s last waterfront, meadow front, sunset drenched near acre lot size mansions surrounded by birds, fish, marsh grasses and your backyard boat! Open your eyes, open your mind, and open your unlimited imagination to envision and construct a multi-generational palatial retreat accentuating serenity, security and 4 season lifestyle!!