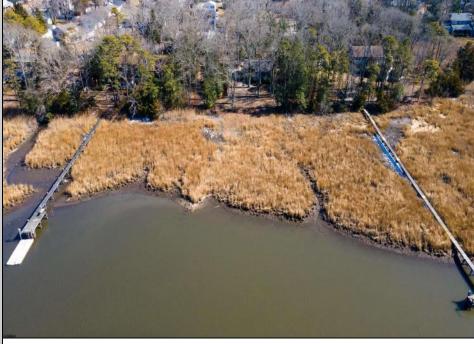

## COMMENTS

This one-of-a-kind unique waterfront opportunity offers versatile options of 1) subdividing and creating (2) two 100 x 180 buildable lots (each w/dock possibilities extending to deepwater of Patcong Creek) 2) keeping the existing house and adding, remodeling and refining the current 2-story structure, and/or 3). knocking down house and creating among Linwood\'s last waterfront, meadow front, sunset drenched near acre lot size mansions surrounded by birds, fish, marsh grasses and your backyard boat! Open your eyes, open your mind, and open your unlimited imagination to envision and construct a multi-generational palatial retreat accentuating serenity, security and 4 season lifestyle!!