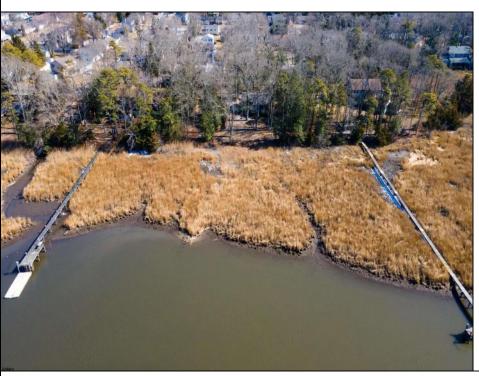

## COMMENTS

This one-of-a-kind unique waterfront opportunity offers versatile options of 1) subdividing and creating (2) two 100 x 180 buildable lots (each w/dock possibilities extending to deepwater of Patcong Creek) 2) keeping the existing house and adding, remodeling and refining the current 2-story structure, and/or 3). knocking down house and creating among Linwood\'s last waterfront, meadow front, sunset drenched near acre lot size mansions surrounded by birds, fish, marsh grasses and your backyard boat! Open your eyes, open your mind, and open your unlimited imagination to envision and construct a multi-generational palatial retreat accentuating serenity, security and 4 season lifestyle!!