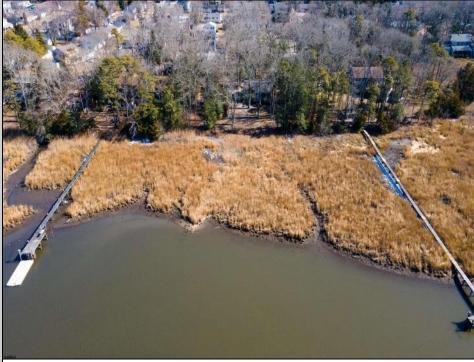

## COMMENTS

This one-of-a-kind unique waterfront opportunity offers versatile options of 1) subdividing and creating (2) two 100 x 180 buildable lots (each w/dock possibilities extending to deepwater of Patcong Creek) 2) keeping the existing house and adding, remodeling and refining the current 2-story structure, and/or 3). knocking down house and creating among Linwood\'s last waterfront, meadow front, sunset drenched near acre lot size mansions surrounded by birds, fish, marsh grasses and your backyard boat! Open your eyes, open your mind, and open your unlimited imagination to envision and construct a multi-generational palatial retreat accentuating serenity, security and 4 season lifestyle!!