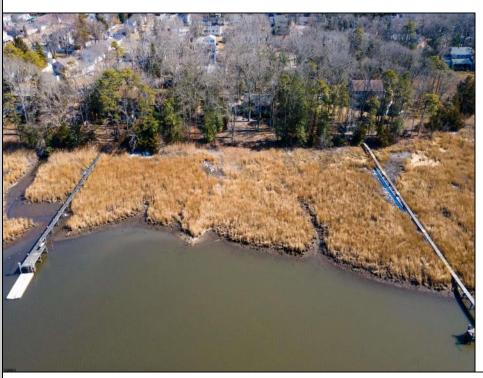

## COMMENTS

This one-of-a-kind unique waterfront opportunity offers versatile options of 1) subdividing and creating (2) two 100 x 180 buildable lots (each w/dock possibilities extending to deepwater of Patcong Creek) 2) keeping the existing house and adding, remodeling and refining the current 2-story structure, and/or 3). knocking down house and creating among Linwood\'s last waterfront, meadow front, sunset drenched near acre lot size mansions surrounded by birds, fish, marsh grasses and your backyard boat! Open your eyes, open your mind, and open your unlimited imagination to envision and construct a multi-generational palatial retreat accentuating serenity, security and 4 season lifestyle!!