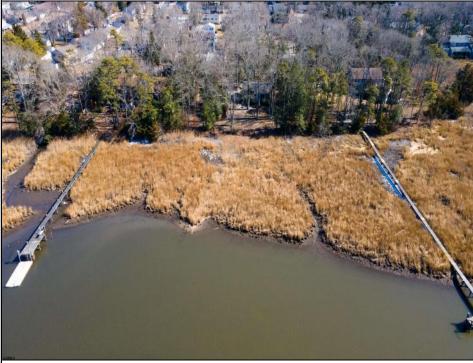

## COMMENTS

This one-of-a-kind unique waterfront opportunity offers versatile options of 1) subdividing and creating (2) two 100 x 180 buildable lots (each w/dock possibilities extending to deepwater of Patcong Creek) 2) keeping the existing house and adding, remodeling and refining the current 2-story structure, and/or 3). knocking down house and creating among Linwood\'s last waterfront, meadow front, sunset drenched near acre lot size mansions surrounded by birds, fish, marsh grasses and your backyard boat! Open your eyes, open your mind, and open your unlimited imagination to envision and construct a multi-generational palatial retreat accentuating serenity, security and 4 season lifestyle!!