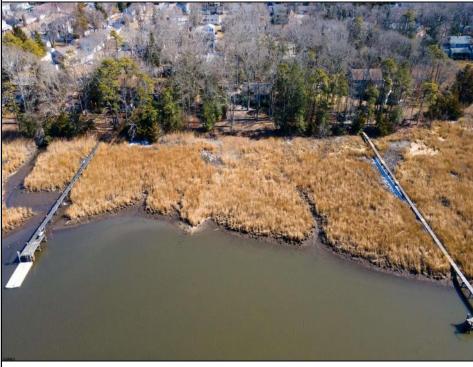

## COMMENTS

This one-of-a-kind unique waterfront opportunity offers versatile options of 1) subdividing and creating (2) two 100 x 180 buildable lots (each w/dock possibilities extending to deepwater of Patcong Creek) 2) keeping the existing house and adding, remodeling and refining the current 2-story structure, and/or 3). knocking down house and creating among Linwood\'s last waterfront, meadow front, sunset drenched near acre lot size mansions surrounded by birds, fish, marsh grasses and your backyard boat! Open your eyes, open your mind, and open your unlimited imagination to envision and construct a multi-generational palatial retreat accentuating serenity, security and 4 season lifestyle!!