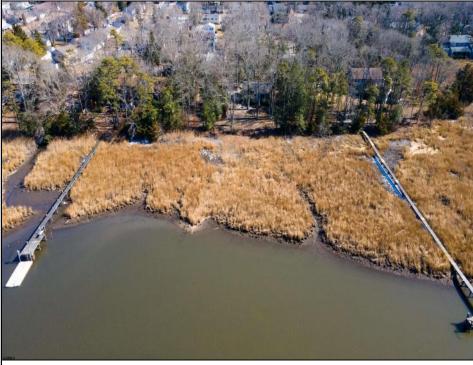

## COMMENTS

This one-of-a-kind unique waterfront opportunity offers versatile options of 1) subdividing and creating (2) two 100 x 180 buildable lots (each w/dock possibilities extending to deepwater of Patcong Creek) 2) keeping the existing house and adding, remodeling and refining the current 2-story structure, and/or 3). knocking down house and creating among Linwood\'s last waterfront, meadow front, sunset drenched near acre lot size mansions surrounded by birds, fish, marsh grasses and your backyard boat! Open your eyes, open your mind, and open your unlimited imagination to envision and construct a multi-generational palatial retreat accentuating serenity, security and 4 season lifestyle!!