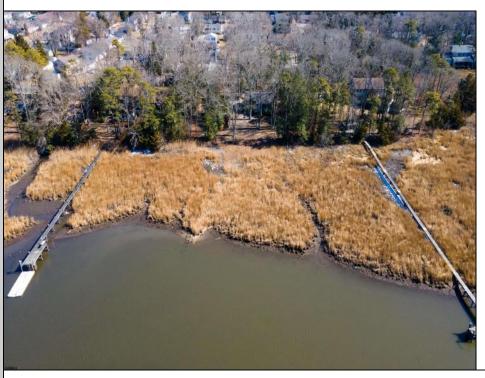

## COMMENTS

This one-of-a-kind unique waterfront opportunity offers versatile options of 1) subdividing and creating (2) two 100 x 180 buildable lots (each w/dock possibilities extending to deepwater of Patcong Creek) 2) keeping the existing house and adding, remodeling and refining the current 2-story structure, and/or 3). knocking down house and creating among Linwood\'s last waterfront, meadow front, sunset drenched near acre lot size mansions surrounded by birds, fish, marsh grasses and your backyard boat! Open your eyes, open your mind, and open your unlimited imagination to envision and construct a multi-generational palatial retreat accentuating serenity, security and 4 season lifestyle!!