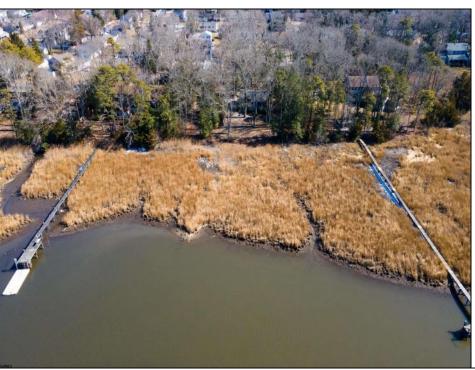

## COMMENTS

This one-of-a-kind unique waterfront opportunity offers versatile options of 1) subdividing and creating (2) two 100 x 180 buildable lots (each w/dock possibilities extending to deepwater of Patcong Creek) 2) keeping the existing house and adding, remodeling and refining the current 2-story structure, and/or 3). knocking down house and creating among Linwood\'s last waterfront, meadow front, sunset drenched near acre lot size mansions surrounded by birds, fish, marsh grasses and your backyard boat! Open your eyes, open your mind, and open your unlimited imagination to envision and construct a multi-generational palatial retreat accentuating serenity, security and 4 season lifestyle!!