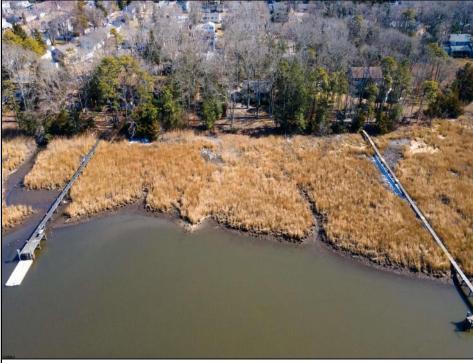

## COMMENTS

This one-of-a-kind unique waterfront opportunity offers versatile options of 1) subdividing and creating (2) two 100 x 180 buildable lots (each w/dock possibilities extending to deepwater of Patcong Creek) 2) keeping the existing house and adding, remodeling and refining the current 2-story structure, and/or 3). knocking down house and creating among Linwood\'s last waterfront, meadow front, sunset drenched near acre lot size mansions surrounded by birds, fish, marsh grasses and your backyard boat! Open your eyes, open your mind, and open your unlimited imagination to envision and construct a multi-generational palatial retreat accentuating serenity, security and 4 season lifestyle!!