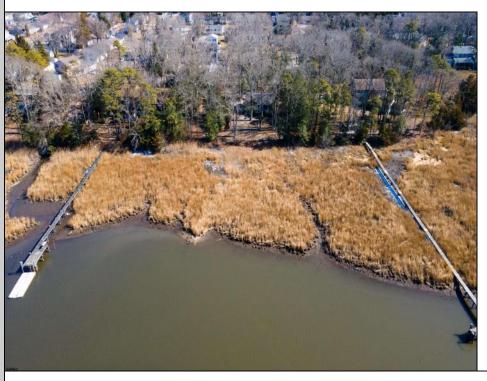

## COMMENTS

This one-of-a-kind unique waterfront opportunity offers versatile options of 1) subdividing and creating (2) two 100 x 180 buildable lots (each w/dock possibilities extending to deepwater of Patcong Creek) 2) keeping the existing house and adding, remodeling and refining the current 2-story structure, and/or 3). knocking down house and creating among Linwood\'s last waterfront, meadow front, sunset drenched near acre lot size mansions surrounded by birds, fish, marsh grasses and your backyard boat! Open your eyes, open your mind, and open your unlimited imagination to envision and construct a multi-generational palatial retreat accentuating serenity, security and 4 season lifestyle!!