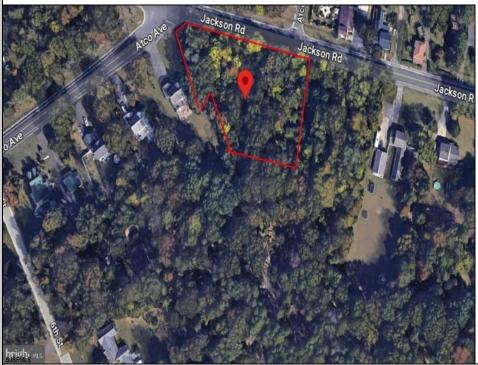

## COMMENTS

CALLING ALL BUILDERS/INVESTORS! This lot is being sold in conjunction with two other contiguous parcels zoned as Neighborhood Business District in the heart of Waterford Twp/'s own Atco Ave Business Community. See attached document for list of uses. Totaling about 2.5 acres of land, these lots are located on the corner of Atco Ave and Jackson Rd just a 3-minute drive away from Rt 73. These Mixed-Use lots sit among both residential homes and local businesses providing a steady flow of exposure to any new business! Lots are buildable and already subdivided - could most likely be developed individually with one 5-foot road frontage variance obtained. Could be combined and redivided to meet your builder\'s needs OR combined to produce one large, developed property - possibilities are endless! Buyer responsible for all Due Diligence and verifying all information on this listing.