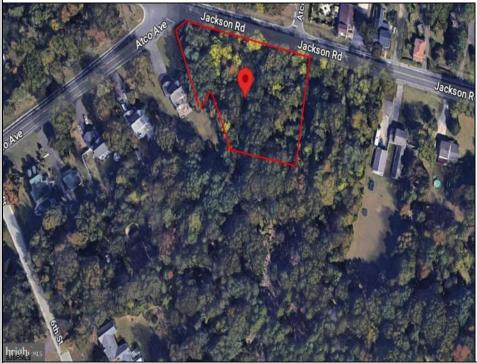

## COMMENTS

CALLING ALL BUILDERS/INVESTORS! This lot is being sold in conjunction with two other contiguous parcels zoned as Neighborhood Business District in the heart of Waterford Twp/'s own Atco Ave Business Community. See attached document for list of uses. Totaling about 2.5 acres of land, these lots are located on the corner of Atco Ave and Jackson Rd just a 3-minute drive away from Rt 73. These Mixed-Use lots sit among both residential homes and local businesses providing a steady flow of exposure to any new business! Lots are buildable and already subdivided - could most likely be developed individually with one 5-foot road frontage variance obtained. Could be combined and redivided to meet your builder\'s needs OR combined to produce one large, developed property - possibilities are endless! Buyer responsible for all Due Diligence and verifying all information on this listing.