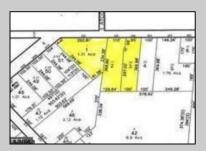

## **COMMENTS**

CALLING ALL BUILDERS/INVESTORS! This lot is being sold in conjunction with two other contiguous parcels zoned as Neighborhood Business District in the heart of Waterford Twp\'s own Atco Ave Business Community. See attached document for list of uses. Totaling about 2.5 acres of land, these lots are located on the corner of Atco Ave and Jackson Rd just a 3-minute drive away from Rt 73. These Mixed-Use lots sit among both residential homes and local businesses providing a steady flow of exposure to any new business! Lots are buildable and already subdivided - could most likely be developed individually with one 5-foot road frontage variance obtained. Could be combined and redivided to meet your builder\'s needs OR combined to produce one large, developed property - possibilities are endless! Buyer responsible for all Due Diligence and verifying all information on this listing.