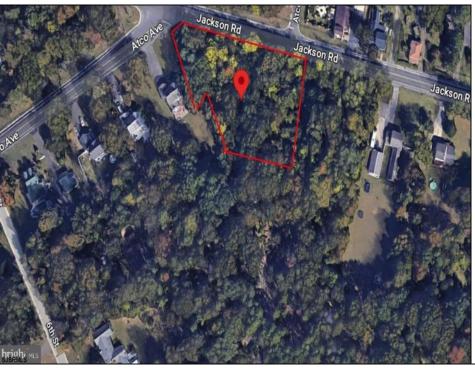

## **COMMENTS**

CALLING ALL BUILDERS/INVESTORS! This lot is being sold in conjunction with two other contiguous parcels zoned as Neighborhood Business District in the heart of Waterford Twp\'s own Atco Ave Business Community. See attached document for list of uses. Totaling about 2.5 acres of land, these lots are located on the corner of Atco Ave and Jackson Rd just a 3-minute drive away from Rt 73. These Mixed-Use lots sit among both residential homes and local businesses providing a steady flow of exposure to any new business! Lots are buildable and already subdivided - could most likely be developed individually with one 5-foot road frontage variance obtained. Could be combined and redivided to meet your builder\'s needs OR combined to produce one large, developed property - possibilities are endless! Buyer responsible for all Due Diligence and verifying all information on this listing.