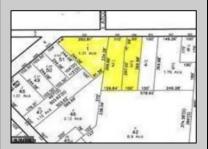

## **COMMENTS**

CALLING ALL BUILDERS/INVESTORS! This lot is being sold in conjunction with two other contiguous parcels zoned as Neighborhood Business District in the heart of Waterford Twp\'s own Atco Ave Business Community. See attached document for list of uses. Totaling about 2.5 acres of land, these lots are located on the corner of Atco Ave and Jackson Rd just a 3-minute drive away from Rt 73. These Mixed-Use lots sit among both residential homes and local businesses providing a steady flow of exposure to any new business! Lots are buildable and already subdivided - could most likely be developed individually with one 5-foot road frontage variance obtained. Could be combined and redivided to meet your builder\'s needs OR combined to produce one large, developed property - possibilities are endless! Buyer responsible for all Due Diligence and verifying all information on this listing.