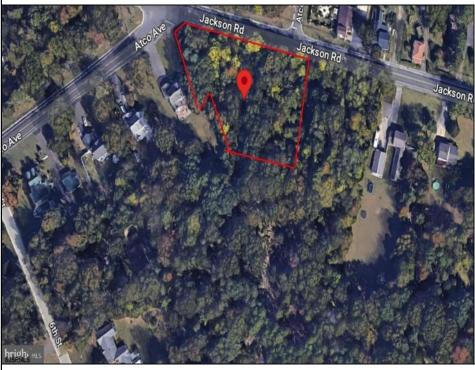

## **COMMENTS**

CALLING ALL BUILDERS/INVESTORS! This lot is being sold in conjunction with two other contiguous parcels zoned as Neighborhood Business District in the heart of Waterford Twp\'s own Atco Ave Business Community. See attached document for list of uses. Totaling about 2.5 acres of land, these lots are located on the corner of Atco Ave and Jackson Rd just a 3-minute drive away from Rt 73. These Mixed-Use lots sit among both residential homes and local businesses providing a steady flow of exposure to any new business! Lots are buildable and already subdivided - could most likely be developed individually with one 5-foot road frontage variance obtained. Could be combined and redivided to meet your builder\'s needs OR combined to produce one large, developed property - possibilities are endless! Buyer responsible for all Due Diligence and verifying all information on this listing.