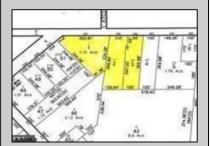

## **COMMENTS**

CALLING ALL BUILDERS/INVESTORS! This lot is being sold in conjunction with two other contiguous parcels zoned as Neighborhood Business District in the heart of Waterford Twp\'s own Atco Ave Business Community. See attached document for list of uses. Totaling about 2.5 acres of land, these lots are located on the corner of Atco Ave and Jackson Rd just a 3-minute drive away from Rt 73. These Mixed-Use lots sit among both residential homes and local businesses providing a steady flow of exposure to any new business! Lots are buildable and already subdivided - could most likely be developed individually with one 5-foot road frontage variance obtained. Could be combined and redivided to meet your builder\'s needs OR combined to produce one large, developed property - possibilities are endless! Buyer responsible for all Due Diligence and verifying all information on this listing.