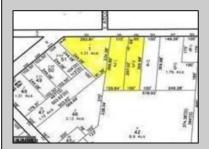

## **COMMENTS**

CALLING ALL BUILDERS/INVESTORS! This lot is being sold in conjunction with two other contiguous parcels zoned as Neighborhood Business District in the heart of Waterford Twp\'s own Atco Ave Business Community. See attached document for list of uses. Totaling about 2.5 acres of land, these lots are located on the corner of Atco Ave and Jackson Rd just a 3-minute drive away from Rt 73. These Mixed-Use lots sit among both residential homes and local businesses providing a steady flow of exposure to any new business! Lots are buildable and already subdivided - could most likely be developed individually with one 5-foot road frontage variance obtained. Could be combined and redivided to meet your builder\'s needs OR combined to produce one large, developed property - possibilities are endless! Buyer responsible for all Due Diligence and verifying all information on this listing.