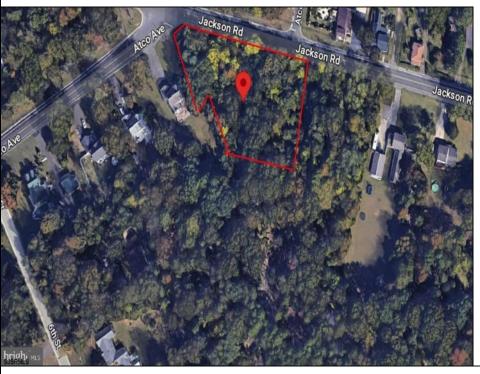

## **COMMENTS**

CALLING ALL BUILDERS/INVESTORS! This lot is being sold in conjunction with two other contiguous parcels zoned as Neighborhood Business District in the heart of Waterford Twp\'s own Atco Ave Business Community. See attached document for list of uses. Totaling about 2.5 acres of land, these lots are located on the corner of Atco Ave and Jackson Rd just a 3-minute drive away from Rt 73. These Mixed-Use lots sit among both residential homes and local businesses providing a steady flow of exposure to any new business! Lots are buildable and already subdivided - could most likely be developed individually with one 5-foot road frontage variance obtained. Could be combined and redivided to meet your builder\'s needs OR combined to produce one large, developed property - possibilities are endless! Buyer responsible for all Due Diligence and verifying all information on this listing.