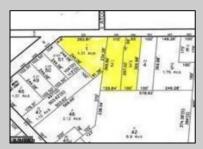

## COMMENTS

CALLING ALL BUILDERS/INVESTORS! This lot is being sold in conjunction with two other contiguous parcels zoned as Neighborhood Business District in the heart of Waterford Twpl's own Atco Ave Business Community. See attached document for list of uses. Totaling about 2.5 acres of land, these lots are located on the corner of Atco Ave and Jackson Rd just a 3-minute drive away from Rt 73. These Mixed-Use lots sit among both residential homes and local businesses providing a steady flow of exposure to any new business! Lots are buildable and already subdivided - could most likely be developed individually with one 5-foot road frontage variance obtained. Could be combined and redivided to meet your builderl's needs OR combined to produce one large, developed property - possibilities are endless! Buyer responsible for all Due Diligence and verifying all information on this listing.