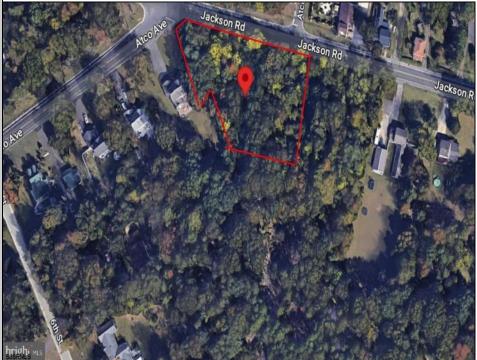

## COMMENTS

CALLING ALL BUILDERS/INVESTORS! This lot is being sold in conjunction with two other contiguous parcels zoned as Neighborhood Business District in the heart of Waterford Twpl's own Atco Ave Business Community. See attached document for list of uses. Totaling about 2.5 acres of land, these lots are located on the corner of Atco Ave and Jackson Rd just a 3-minute drive away from Rt 73. These Mixed-Use lots sit among both residential homes and local businesses providing a steady flow of exposure to any new business! Lots are buildable and already subdivided - could most likely be developed individually with one 5-foot road frontage variance obtained. Could be combined and redivided to meet your builderl's needs OR combined to produce one large, developed property - possibilities are endless! Buyer responsible for all Due Diligence and verifying all information on this listing.