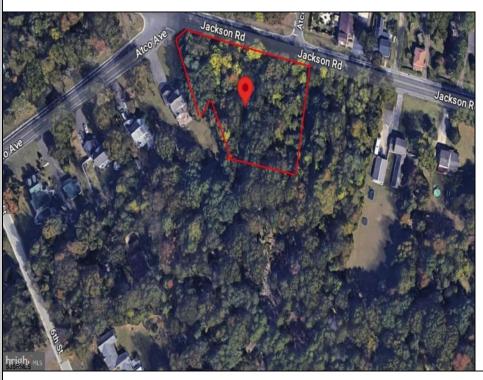

## **COMMENTS**

CALLING ALL BUILDERS/INVESTORS! This lot is being sold in conjunction with two other contiguous parcels zoned as Neighborhood Business District in the heart of Waterford Twp\'s own Atco Ave Business Community. See attached document for list of uses. Totaling about 2.5 acres of land, these lots are located on the corner of Atco Ave and Jackson Rd just a 3-minute drive away from Rt 73. These Mixed-Use lots sit among both residential homes and local businesses providing a steady flow of exposure to any new business! Lots are buildable and already subdivided - could most likely be developed individually with one 5-foot road frontage variance obtained. Could be combined and redivided to meet your builder\'s needs OR combined to produce one large, developed property - possibilities are endless! Buyer responsible for all Due Diligence and verifying all information on this listing.