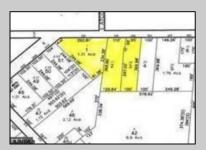

## **COMMENTS**

CALLING ALL BUILDERS/INVESTORS! This lot is being sold in conjunction with two other contiguous parcels zoned as Neighborhood Business District in the heart of Waterford Twp\'s own Atco Ave Business Community. See attached document for list of uses. Totaling about 2.5 acres of land, these lots are located on the corner of Atco Ave and Jackson Rd just a 3-minute drive away from Rt 73. These Mixed-Use lots sit among both residential homes and local businesses providing a steady flow of exposure to any new business! Lots are buildable and already subdivided - could most likely be developed individually with one 5-foot road frontage variance obtained. Could be combined and redivided to meet your builder\'s needs OR combined to produce one large, developed property - possibilities are endless! Buyer responsible for all Due Diligence and verifying all information on this listing.