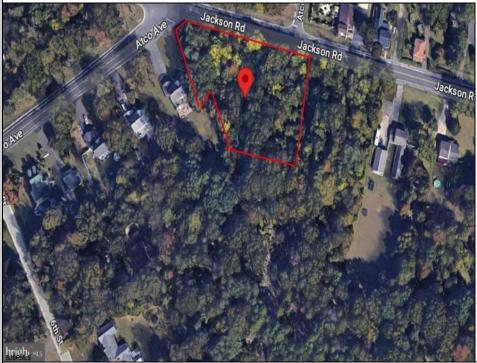

## COMMENTS

CALLING ALL BUILDERS/INVESTORS! This lot is being sold in conjunction with two other contiguous parcels zoned as Neighborhood Business District in the heart of Waterford Twpl's own Atco Ave Business Community. See attached document for list of uses. Totaling about 2.5 acres of land, these lots are located on the corner of Atco Ave and Jackson Rd just a 3-minute drive away from Rt 73. These Mixed-Use lots sit among both residential homes and local businesses providing a steady flow of exposure to any new business! Lots are buildable and already subdivided - could most likely be developed individually with one 5-foot road frontage variance obtained. Could be combined and redivided to meet your builderl's needs OR combined to produce one large, developed property - possibilities are endless! Buyer responsible for all Due Diligence and verifying all information on this listing.