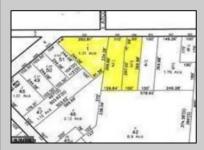

## COMMENTS

CALLING ALL BUILDERS/INVESTORS! This lot is being sold in conjunction with two other contiguous parcels zoned as Neighborhood Business District in the heart of Waterford Twpl's own Atco Ave Business Community. See attached document for list of uses. Totaling about 2.5 acres of land, these lots are located on the corner of Atco Ave and Jackson Rd just a 3-minute drive away from Rt 73. These Mixed-Use lots sit among both residential homes and local businesses providing a steady flow of exposure to any new business! Lots are buildable and already subdivided - could most likely be developed individually with one 5-foot road frontage variance obtained. Could be combined and redivided to meet your builderl's needs OR combined to produce one large, developed property - possibilities are endless! Buyer responsible for all Due Diligence and verifying all information on this listing.