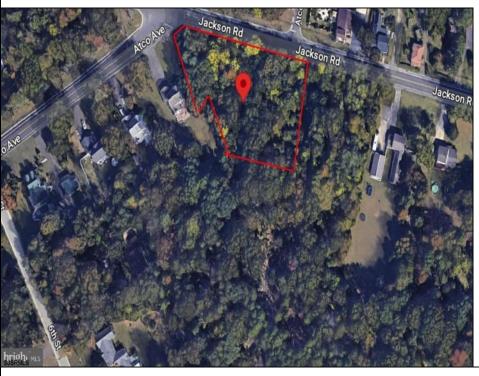

## **COMMENTS**

CALLING ALL BUILDERS/INVESTORS! This lot is being sold in conjunction with two other contiguous parcels zoned as Neighborhood Business District in the heart of Waterford Twp\'s own Atco Ave Business Community. See attached document for list of uses. Totaling about 2.5 acres of land, these lots are located on the corner of Atco Ave and Jackson Rd just a 3-minute drive away from Rt 73. These Mixed-Use lots sit among both residential homes and local businesses providing a steady flow of exposure to any new business! Lots are buildable and already subdivided - could most likely be developed individually with one 5-foot road frontage variance obtained. Could be combined and redivided to meet your builder\'s needs OR combined to produce one large, developed property - possibilities are endless! Buyer responsible for all Due Diligence and verifying all information on this listing.