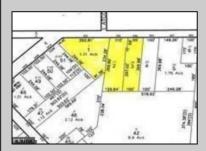

## **COMMENTS**

CALLING ALL BUILDERS/INVESTORS! This lot is being sold in conjunction with two other contiguous parcels zoned as Neighborhood Business District in the heart of Waterford Twp\'s own Atco Ave Business Community. See attached document for list of uses. Totaling about 2.5 acres of land, these lots are located on the corner of Atco Ave and Jackson Rd just a 3-minute drive away from Rt 73. These Mixed-Use lots sit among both residential homes and local businesses providing a steady flow of exposure to any new business! Lots are buildable and already subdivided - could most likely be developed individually with one 5-foot road frontage variance obtained. Could be combined and redivided to meet your builder\'s needs OR combined to produce one large, developed property - possibilities are endless! Buyer responsible for all Due Diligence and verifying all information on this listing.