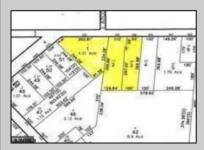

## COMMENTS

CALLING ALL BUILDERS/INVESTORS! This lot is being sold in conjunction with two other contiguous parcels zoned as Neighborhood Business District in the heart of Waterford Twp/'s own Atco Ave Business Community. See attached document for list of uses. Totaling about 2.5 acres of land, these lots are located on the corner of Atco Ave and Jackson Rd just a 3-minute drive away from Rt 73. These Mixed-Use lots sit among both residential homes and local businesses providing a steady flow of exposure to any new business! Lots are buildable and already subdivided - could most likely be developed individually with one 5-foot road frontage variance obtained. Could be combined and redivided to meet your builder\'s needs OR combined to produce one large, developed property - possibilities are endless! Buyer responsible for all Due Diligence and verifying all information on this listing.