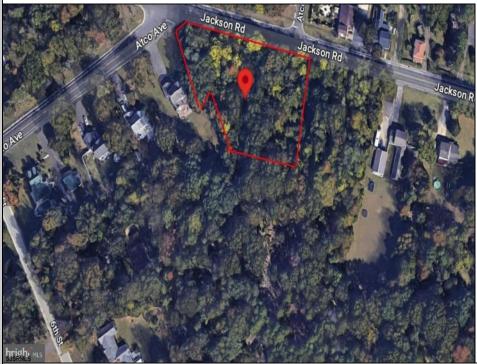

## COMMENTS

CALLING ALL BUILDERS/INVESTORS! This lot is being sold in conjunction with two other contiguous parcels zoned as Neighborhood Business District in the heart of Waterford Twp/'s own Atco Ave Business Community. See attached document for list of uses. Totaling about 2.5 acres of land, these lots are located on the corner of Atco Ave and Jackson Rd just a 3-minute drive away from Rt 73. These Mixed-Use lots sit among both residential homes and local businesses providing a steady flow of exposure to any new business! Lots are buildable and already subdivided - could most likely be developed individually with one 5-foot road frontage variance obtained. Could be combined and redivided to meet your builder\'s needs OR combined to produce one large, developed property - possibilities are endless! Buyer responsible for all Due Diligence and verifying all information on this listing.