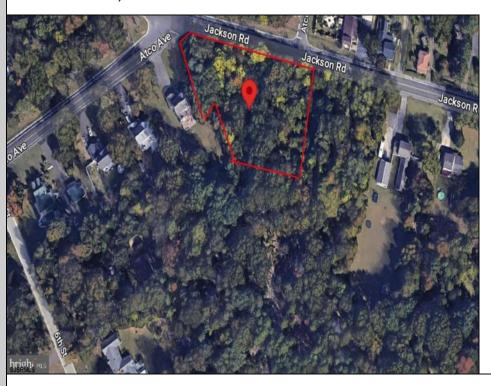

## **COMMENTS**

CALLING ALL BUILDERS/INVESTORS! This lot is being sold in conjunction with two other contiguous parcels zoned as Neighborhood Business District in the heart of Waterford Twp\'s own Atco Ave Business Community. See attached document for list of uses. Totaling about 2.5 acres of land, these lots are located on the corner of Atco Ave and Jackson Rd just a 3-minute drive away from Rt 73. These Mixed-Use lots sit among both residential homes and local businesses providing a steady flow of exposure to any new business! Lots are buildable and already subdivided - could most likely be developed individually with one 5-foot road frontage variance obtained. Could be combined and redivided to meet your builder\'s needs OR combined to produce one large, developed property - possibilities are endless! Buyer responsible for all Due Diligence and verifying all information on this listing.